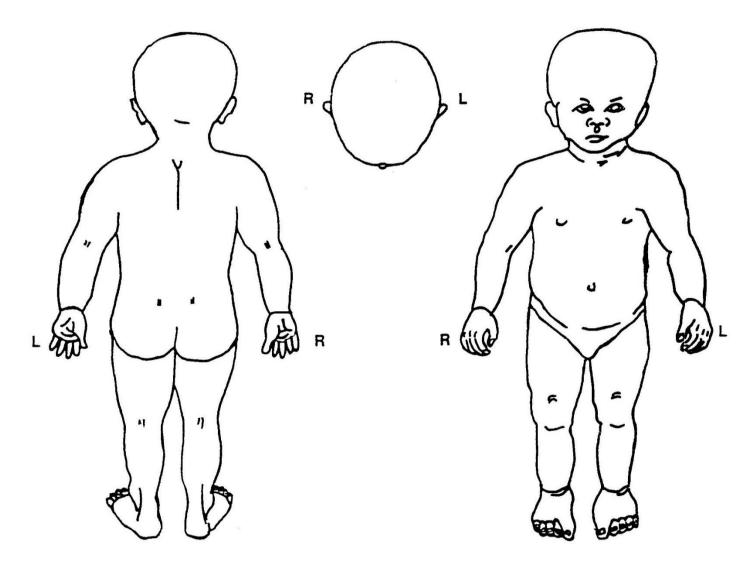

## 06.01d Existing Injuries Form

Record of children entering Richmond Pre-school with existing injury

## Please use a pen (not black) to mark on the diagram where the injury is, roughly in scale and complete the information below :-

| Name of Child :            |               | DOB:                    |  |  |
|----------------------------|---------------|-------------------------|--|--|
| Today's date :             |               | Date injury occurred :  |  |  |
| Where is the injury? :     |               |                         |  |  |
| How did it happen? :       |               |                         |  |  |
| If there is bruising now,  |               |                         |  |  |
| what colour is it? :       |               |                         |  |  |
| Did they need to go to     |               |                         |  |  |
| hospital? :                |               |                         |  |  |
| If there anything else we  |               |                         |  |  |
| need to know about? :      |               |                         |  |  |
| Parent / Carer :           |               | Relationship to child : |  |  |
| Practitioners name who rec | corded this : |                         |  |  |